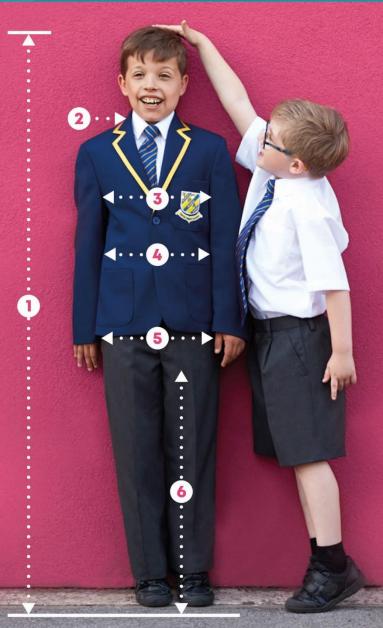

# HOW TO MEASURE YOUR CHILD

Price & Buckland Schoolwear has been created with the growing child in mind and for a comfortable fit. It is generous in size and durable.

We always recommend checking your child's measurements before buying by using our top tips to ensure the best fit.

# 1 HEIGHT

Without shoes, with the back against the wall place feet together flat on the floor. Measure from the top of the head to the ground.

# 2 NECK

Measure around the base of the neck where the shirt collar would normally sit. Leave a little room for comfort.

### 3 CHEST

Measure the chest at the fullest part placing the tape close up under the arms.

# 4 WAIST

Measure around the natural waistline, at the narrowest part. Leave a little extra room for comfort.

# 5 HIPS

Standing straight, with heels together, measure around the fullest part.

# **6** INSIDE LEG

In bare feet take the measurement from the top of the inside leg to the floor.