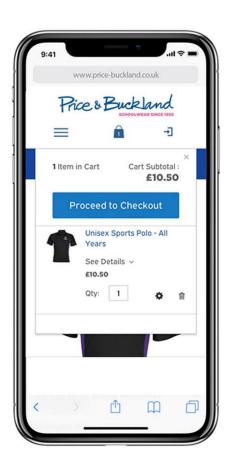

# **How to order**

Visit the school finder located on the Price and Buckland website or go directly to your school's online shop.

Browse the range and add items to your basket. Go to the checkout and enter your details. Await your order.